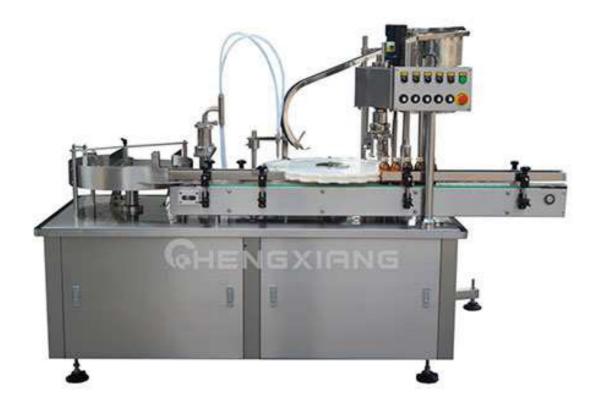

## Automatic Syrup Filling and Capping Machine CX-GFT

## **Characteristic:**

- 1. The parts which contact liquid are SUS316L stainless steel and others are SUS304 stainless steel
- 2. Including feeder turntable, effective cost/space saving
- 3. It has intuitive and convenient operation, measuring accurate, positioning precision
- 4. Fully in accordance with the GMP standard production and passed CE certification
- 5. Siemens Touch screen/PLC
- 6. No bottle no filling/plugging/capping

## **Technical Parameters:**

| Applied Bottle        | 20-750 ml                                                                                                                                                      |
|-----------------------|----------------------------------------------------------------------------------------------------------------------------------------------------------------|
| Productive Capacity   | 10-50pcs/min 4filling nozzles 50-60pcs/min 6 filling nozzles 60-80pcs/min 8 filling nozzles 80-100pcs/min 10 fillling nozzles100-120pcs/min 12 filling nozzles |
| Filling Tolerance     | 0-2%                                                                                                                                                           |
| Qualified Stoppering  | ≥99%                                                                                                                                                           |
| Qualified cap putting | ≥99%                                                                                                                                                           |
| Qualified capping     | ≥99%                                                                                                                                                           |
| Power Supply          | 380V ,50HZ                                                                                                                                                     |
| Power                 | 1.5KW                                                                                                                                                          |
| Net Weight            | 600KG                                                                                                                                                          |
| Dimension             | 2500(L)×1000(W)×1700(H)mm                                                                                                                                      |