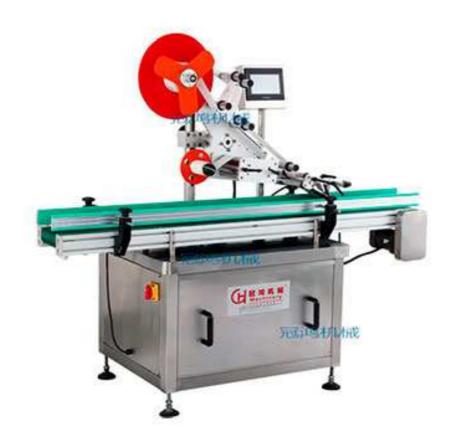

## Flat Labeling Machine

Flat Labeling Machine, widely used in cosmetics, food, medicine, daily chemical, electronics, toys, hardware, plastics and other industries, using roller-rolling method for labeling, can be used in various flat labeling, replacement The labeling mechanism can meet the labeling of uneven surface labels, such as paper boxes, color boxes, plastic boxes, hard disk boxes, books, PE bags, scratch cards, cards, flat batteries, cover films, and other flat products.

## **Application:**

- ◆ Applicable labels: self-adhesive labels, self-adhesive films, electronic supervision codes, barcodes, etc.
- ◆ Applicable products: Products that require labels or films on flat and large curved surfaces.
- ◆ Application industry: widely used in printing, stationery, food, daily chemicals, electronics, medicine, and other industries.
- ◆ Application examples: book surface labeling, folder labeling, packaging box labeling, sheet labeling, etc.

## Flat Labeling Machine Technical Parameters:

Label specifications: length 15~250mm;

Product specifications: length 40~400mm; width 20~200mm; thickness

0. 2~150mm

Marked outer diameter:  $\Phi$  280mm; Marking inner diameter:  $\Phi$  76mm Labeling speed:  $10^{\sim}100/\text{min}$ 