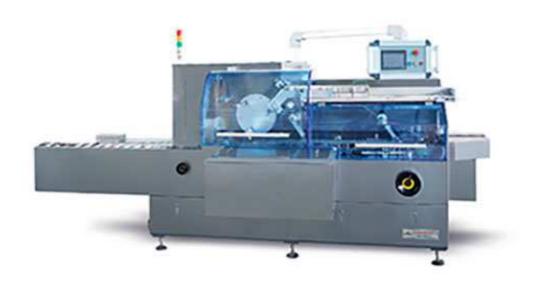

## KXZ-160C High Speed Cartoning Machine

## **Technical specifications**

• Speed: 160 Box/min

• Box Thickness range: 250-450g/m2 (according to its size to confirm)

• Box Size Range: Length: 100-250mm

Width: 60-160mm Height: 20-70mm

## Standard features

- Touch Screen HMI controls
- PLC programed
- Japan Omron electric parts (inverter, PLC, touch screen)
- Germany sick photocell
- Multi feeder
- Vacuum assisted pre-break
- Various size are available in machine within machine size range
- Without product, carton will be not sucked down
- Auto display trouble, alarm and count finished product
- Overload protection