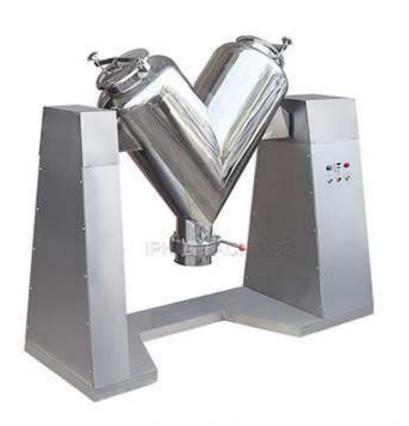

V-series Powder Mixer Powder Blender

V dry powder mixer blending machine is suitable for use in the pharmaceuticals, chemical and food industries for mixing powder or granular materials.

## Description

- V type dry powder mixer blending machine is suitable for use in the pharmaceuticals, chemical and food industries for mixing powder or granular materials.
- Cylindrical structure is the distinguishing feature. The mixing ability is well-proportioned and efficient with no blind spots in the cylinders and no accumulation of materials.
- V type dry powder mixer machine is straightforward and it is easy to operate with the surface that is easy to clean in a highly finished stainless steel.