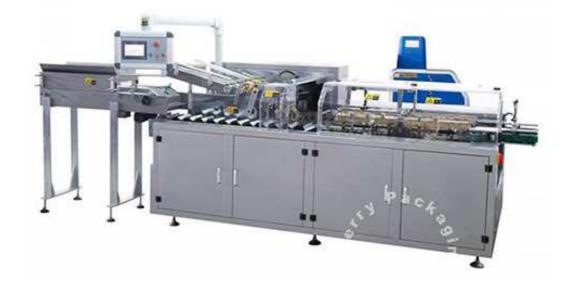

## ZHJ-80/120/150 Automatic Cartoning Machine

This machine is suitable for packing blisters, tubes ampoules and other related objeces into boxes intermittently. The higjest speed can up to 150boxes/min. It has advantage of high packing efficiency and good quality. This machine can fold leafiest, open box, insert blister into box, emboss batch number and close box automatically. It adopts inverter to adjust speed, human machine interface to operate, PLC to control. and photoelectric to monitor and control each

station automatically, so that once something unexpected happen, it will stop and display the reasons automatically, which can solve the troubles in time. This machine can be used separately andalso can be linked together machine to be a Production line. Note: this machine canalso equip with hot meltgluedevice to do hot melt glues sealing for box.