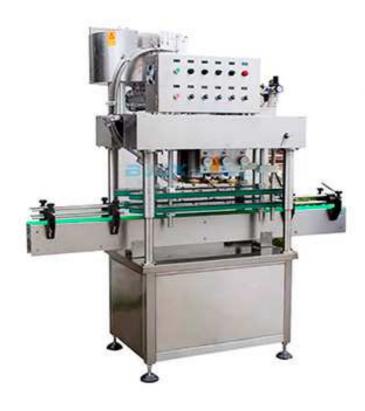

## **BX-6D Automatic Capping Machine**

This machine is a universal capping machine. When bottle, cap is changed, it needn't change parts, having high cap-revolving qualification, high speed. The bedding cover part adopts photoelectric control, improve the speed for cover.

## **Parameters:**

| Model                        | BX-6D               |
|------------------------------|---------------------|
| Cap size                     | Ф12mm~Ф50mm         |
| Suitable diameter of bottles | Ф35mm~Ф96mm         |
| Production capacity          | ≤8000 bottles/hour  |
| Air pressure                 | 0.6~0.8Mpa          |
| Amount of Air-consuming      | 20 l/min            |
| Power supply                 | AC 220V/50Hz        |
| Power                        | 2Kw                 |
| Machine weight               | about 600Kg         |
| Machine dimension (L×W×H)    | 2000mm×950mm×2100mm |