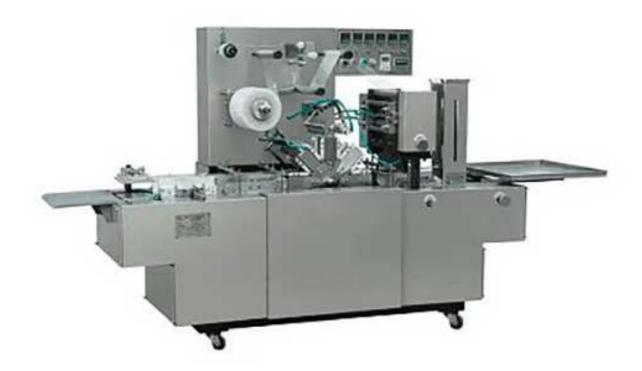

## 3D Auto Cellophane Wrapping Machine with Tear Tape

The three-dimensional packaging machine 3D WRAPPING MACHINE is designed for the packaging of cigarette boxes. It has a full set of functions of automatic feeding, stacking, packaging, heat sealing, sorting, and counting, and can realize single or multiple integrated packaging of boxed products.

- 1. Three-dimensional packaging machine (tobacco packing machine) adopts wrapping, folding, and sealing packaging form, compact structure and beautiful;
- 2. Using frequency conversion stepless speed regulation control system, touch screen and PLC control system, the man-machine interface display is clearer, and the maintenance is easier;
- 3. It adopts automatic material sorting and conveying tailstock, which is convenient to connect with the automatic production line, which saves labor costs more obviously.