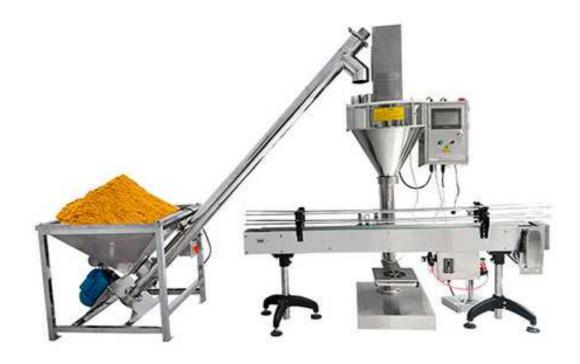

## Powder Filling Machine FX-F01

This machine is easy to operate by PLC touch screen. It is mainly suitable for packing powdery and micro powdery materials, such as flour, sugar, xylitol, milk powder, pesticide, veterinary medicine, dye, chemical agent, food seasoning, additive, enzyme preparation, etc.

## **Technical Parameters:**

| Model          | FX-F01           |
|----------------|------------------|
| Voltage        | AC 380V/50HZ     |
| Power          | 1kw              |
| Filling range  | 10-5000g         |
| Filling speed  | 1200-2500 bags/h |
| Accuracy grade | 1.0 grade        |
| Machine size   | 690X1060X2000mm  |

## **Technical parameters of Screw Conveyor:**

| Model            | FX-01                     |
|------------------|---------------------------|
| Voltage          | AC 380V/50HZ              |
| Power            | 1.5kw                     |
| Conveying height | 1600mm(Can be customized) |
| Conveying speed  | 3m³/h                     |
| Hopper volume    | 118L                      |
| Hopper size      | 880×850×810mm             |
| Weight           | 80kg                      |