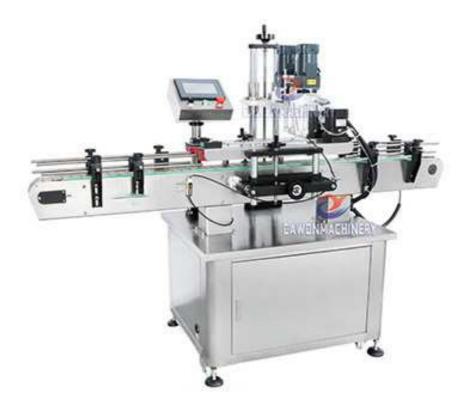

## Fully Automatic Capping Machine

This machine is suitable for the automatic sealing of plastic and glass bottles in cosmetics, food and beverage, pesticide, chemical fertilizer, chemical industry and other industries. It can be used for a variety of bottle types with high production efficiency.