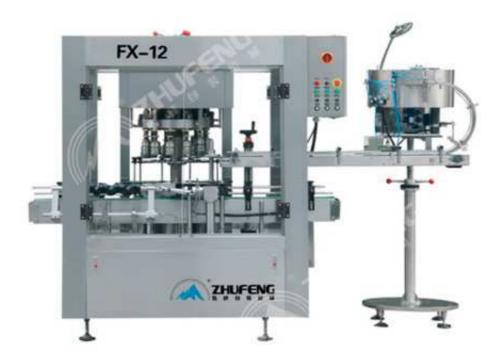

## FX-12 Full-Automatic Rotary Capping Machine

This automatic rotary capping machine mainly used in capping for food, pharmacy, daily chemical, cosmetic, fertilizer and chemical, it has 8 mechanical hand, can automatically sending bottle, arrange lid, grasp lid and capping. It suits for caps with lock-ring, capping head has clutch, cap can automatically slip after pressing tightened to ensure do not damage the cap, capping speed fast, high pass rate. (if change to 4 heads, it can be used for capping for 2-5L bottles).