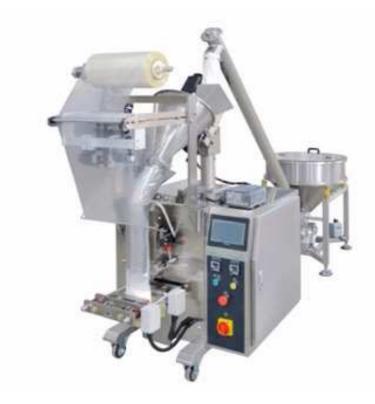

## SN-320D Auto Powder Packing Machine

## Feature:

- High precision structure for simple and easy operation and repair.
- PLC touch screen, step motor control, easy and accurate to set the bag length.
- It's owns simple circuitry and outstanding function.
- The machine completes the whole procedure of filling, measuring, bag-making, sealing, printing.