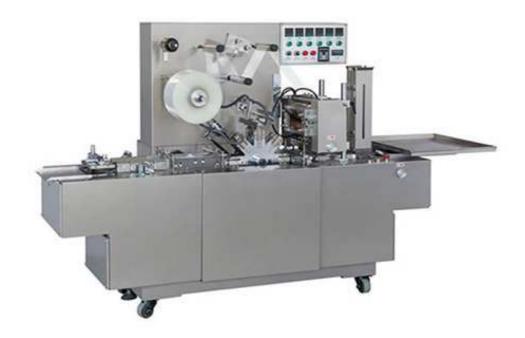

## BZT-330A Automatic Cellophane Over Wrapping Machine

This machine adopts imported digital converters and electrical components. It features stable and reliable operation, firm sealing, and good appearance. It able to wrap with single or bulk cargo automatically, such as the inside of poker, then heat seal, counting, and automatically stick on easy-tearing strip, Packaging speed variable with stepless, lack of carton box film restrict to feed, tracking for color-Mark (according to customer needs) and other functions, replacement of a small number of parts can be packaged different specifications of the products.