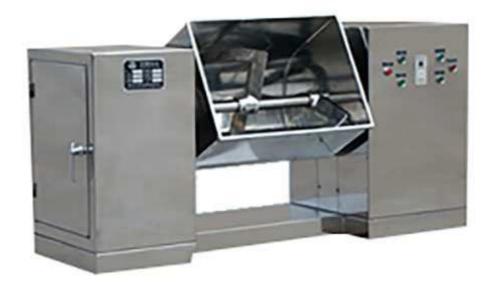

## **CH Series Guttered Mixer**

CH type mixer is widely used for mixing powder or wet raw materials and can make the main and auxiliary raw materials with different proportion uniform.

## **Applications**

It can prevent from the raw material leakage. It is widely used in pharmaceutical, chemical, foodstuff and so on industries.

## **Features**

The places where contact the raw materials are made of stainless steel. The gap between blades is small and there is no dead corner. At the ends of stirring shaft there are seal devices.