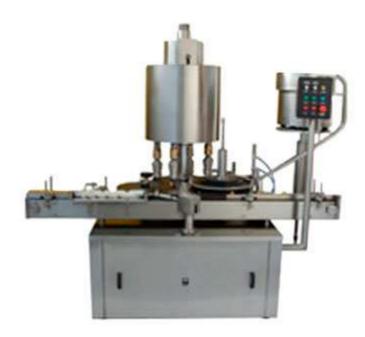

## Automatic Multihead Screw Capping Machine

Automatic Multi Head Screw cap sealing machine is versatile, self-supported on stainless steel leg with height adjustable adjustment system. The machine is precision built on sturdy welded steel frame completely enclose in stainless steel sheet and doors are provided to facilitate the servicing of machine.

## **Features**

- No container No cap arrangement.
- SS elegantly matt finished body.
- Single motor synchronizes conveyor, star wheel.
- Adjustable height of conveyor belt, to align with other machine of the line.
- Sealing pressure can be varied to suit different gauges and size of caps.
- Low noise level, low power consumptions.
- Self-lubricating UHMW-PE guide profile for low friction wears surface, smooth and noiseless conveying.
- SS cladding or hard chrome plating of all exposed parts to ensure long life and resistance against corrosion.
- Synchronized A/C drives to synchronize, Conveyor, Star wheel and Platform turret & capping bowl.
- Adjustable bottle height gauge for easy and quick setting.

## Specification

- Output/Hour :- 3600 to 5000\*\*
- No. of Sealing Head :- 4 Nos.
- Direction of Movement :- Left to Right
- Main Motor:- 1 HP / 415 Volts / 50 Hz.