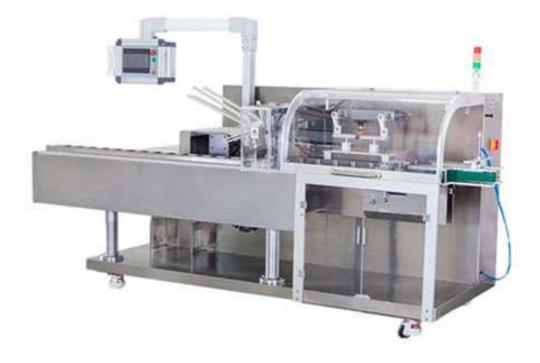

## Automatic Horizontal Carton Packing Machine

It is mainly suitable for paper boxes made of corrugated paper, white board paper, gray cardboard and other packaging materials. It is widely used in carton packaging in different industries such as digital products, cosmetics, knitwear, food, toys, fruits, daily necessities, and medicine.

## Features:

- 1 .Power Supply: Single- Phase Ac 220v/50 Hz.
- 2 .Plc Uses Mitsubishi Products.

3 .Host Material: The Host Uses A 40×60 Square Tube, And The Parts In Contact With The Product And The Shell Are Made Of Stainless Steel.

- 4 .Pneumatic Valves And Cylinders Use Yadeke Products.
- 5 .The Solenoid Valve Uses Yadeke Products.
- 6 .The Touch Screen Adopts Weilun Products.
- 7 .Other Electrical Parts Not Mentioned Are Imported Brands Or Joint Venture Brands.