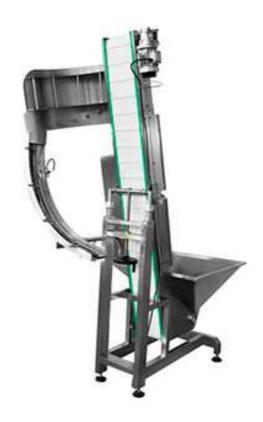

## CapperPacks Cap Sorting Elevator

The CapperPacks Cap Sorting Elevator is suitable for threaded round caps. Manually pour the caps into the bucket of the cap elevator, and the machine automatically sorts and lifts the caps. The caps are moved from the slide rail to the cap hanger. With the cap rubbing machine, there is no need for spare parts when replacing the caps, and only need to operate the hand wheel to adjust slightly to meet production requirements.