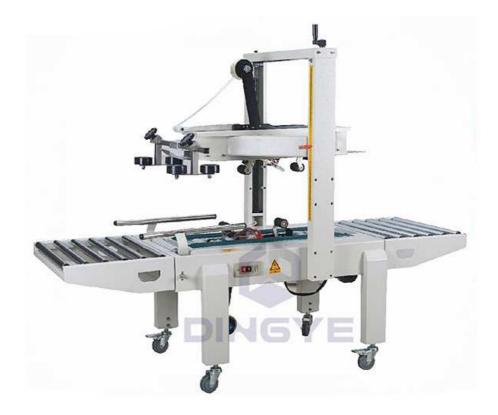

## Carton Sealing Machine (Single down conveyor) FXB6050

New series of carton sealing machine are mainly used when sealing and packaging carton either individually or as part of a production line depending on the unit required. These sealers are widely used in the fields of electrical domestic appliances, textiles, foodstuffs, general merchandise, medicine's, chemical industry as well as numerous others.

- Quickly finish sealing& very economic & easily adjust
- Finish printing on the tape in one time
- Up& down sealing
- Smooth feeding &perfect sealing (tidy, firm, no tearing the box)
- Ink code printer can be combined with tape head, which printing the date or batch number on the tape. Or choose to equip the ink code printer on sides. When the carton is conveyed, the date and batch number or some necessary text annotation.

## **Specification**

| Model                      | FXB6050                             |
|----------------------------|-------------------------------------|
| Power source               | AC220V/50HZ; 110V, 60HZ; 120W       |
| Sealing capacity           | About 1,000 standard cases per hour |
| Width of the adhesive tape | 36mm 48mm 60mm                      |
| Way of transmission        | Up and down transmission            |
| Max.sealing size(W*H)      | 500*600mm                           |
| Mix.sealing size( W*H)     | 140*150mm                           |
| Machine size               | 1790-706*1358mm                     |