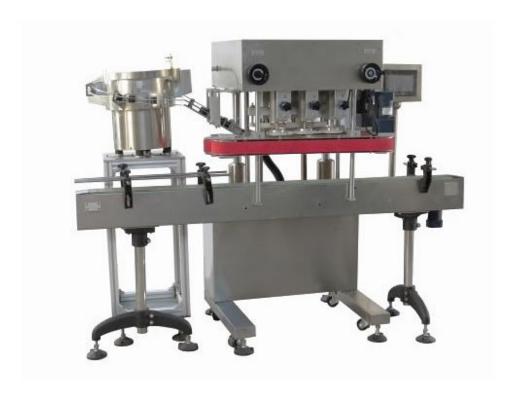

## ZHG200 Linear Capping Machine

With our cutting edge technology, we make linear capping machine available in the market. The screw capping machine is manufactured using high grade components. This ZHG200 capping machine we provide is of superior quality that distinguishes it from other variants in the market. It features special attributes such as high efficiency, optimum performance and smooth functioning.

## **Features**

- 1. The linear capping machine is applicable to bottles of different specifications with screw.
- 2. Stop it when meeting troubles and no bottles, this screw capping machine is more safety.
- 3. Bottles enter in line with continuous capping. It is high efficient and quick (capping speed is two or three times as fast as intermittent capping).
- 4. It is of frictional capping and rotary bottle conveying, no shake and noise.