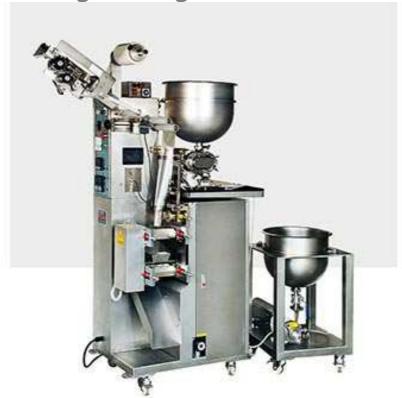

## Vertical Liquid Filling Packing Machine YS-101-L

#### Features/

- Eye tracker by micro-computer PID auto control system.
- Three sides sealing and four sides sealing are available.
- With finished bags counting function.
- The whole machine and material contact are stainless steel meeting the sanitation requirements.
- Simple package size adjustment.
- Automatic process : measuring→making bag→filling→sealing→cutting
- Design various types packing machine customized.
- Filling type in Rotary filling machine.
- Rotary filling machine in servo motor control system.
- Set up and disassemble the Rotary filling machine without tools, easy to clean.
- Set up the different packing weight on the touch screen directly.