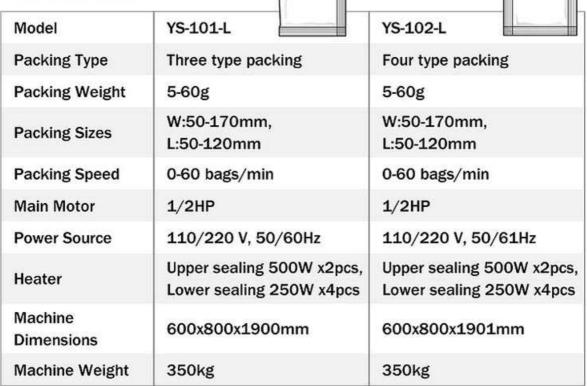

ocket wrench, Hex wrench, Screwdriver.

### **Optional Equipment/**

Date coder, Easy tearing device, Mixer.

#### Features/

- Eye tracker by micro-computer PID auto control system.
- Three sides sealing and four sides sealing are available.
- With finished bags counting function.
- The whole machine and material contact are stainless steel meeting the sanitation requirements.
- Simple package size adjustment.
- Automatic process : measuring→making bag→filling→sealing→cutting
- Design various types packing machine customized.
- Filling type in Rotary filling machine.
- Rotary filling machine in servo motor control system.
- Set up and disassemble the Rotary filling machine without tools, easy to clean.
- Set up the different packing weight on the touch screen directly.

# Specification/



>>>

>>>