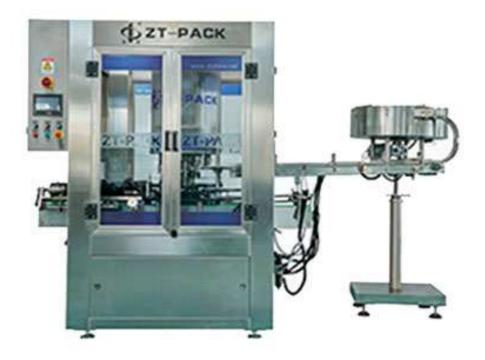

## Rotary Capping Machine FX-6B

The rotary capping machine can implement positioning and placing threaded caps precisely. This bottle capping machine can prevent bottles and caps from damage during the capping process, so as to ensure high work efficiency. It also has automatic nitrogen injection and cap removal functions, and features stable operation, low noise, long service life and wide range of applications. Besides, capping speed is adjustable, this makes the rotary capper suitable for large and medium-sized packaging workshops.

## **Parameters:**

| Model                            | FX-6B                                  |
|----------------------------------|----------------------------------------|
| Capacity speed                   | 3000-6000BPH                           |
| Suitable cap height              | 10mm35mm,                              |
| Suitable cap Diameter            | diameter: Ф20mmФ80mm                   |
| Suitable specification of bottle | diameter Φ40mmΦ100mm, height 80mm280mm |
| Power supply:                    | AC 380Vthree phase; 50Hz               |
| Power                            | 3kw                                    |
| Capping Heads                    | 6                                      |
| Specification                    | 2000*1300*2200mm                       |