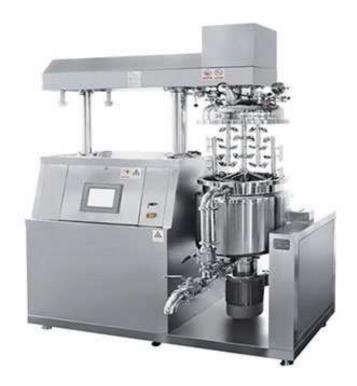

## Vacuum Homogenizer Mixer for Cream

The vacuum homogenizer mixer for cream, tilting vacuum homogenizer is professionally designed according to the ointment manufacturing process of cosmetics and ointments etc products through introducing advanced technology from abroad. The machine unit is composed of pre-treating boiler, vacuum emulsifying and blending boiler, vacuum pump, hydraulic system, dumping system, electric control system and work platform etc. The machine unit is featured by simple operation, stable performance, good homogenizing performance, high production efficiency, convenient cleaning, reasonable structure, small land area and high automatic degree.