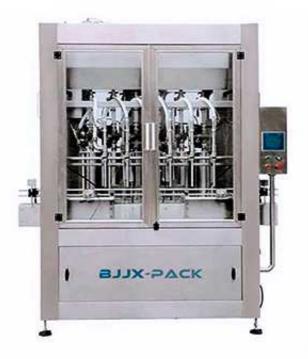

## BJJX-9VCK

## BG5000-6D Intelligent High Viscosity Filling Machine

<u>Accurate measurement</u>: The servo control system to ensure that the total can reach a constant position of the piston.

<u>Variable speed filling</u>: In the filling process, when close to the target filling volume to achieve a slow speed can be applied when filling, to prevent fluid overflow bottle pollution.

<u>Adjustment convenient</u>: Replacement of filling in the specifications only in the touch screen you can change the parameters, and all the filling for the first time changes in place.