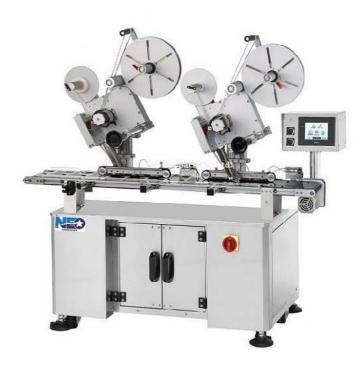

## Automatic Two Sides Labeling Machine NLT-4252

Automatic Top Labeler NLT-4252 with two label applicators on one conveyor. Automatic top labeler NLT-4252 can be widely used in flat products, such as plastic bags, DDR, aluminum foil, etc. It can meet high production.

## Features:

- 1. Apply two different labels applicators on the top of plane product. Make production more efficiently.
- 2. Labeling height and angles are adjustable.
- 3. Can be connected with production line.
- 4. Controlled by PLC system with touch screen, easy to read and set information.
- 5. No repositioning or timing adjustment is necessary when changing bottles size.
- 6. Conveyor belt can be customized.
- 7. Emergency button for safety.
- 8. Heavy-duty cabinet basement with casters: easy to move.