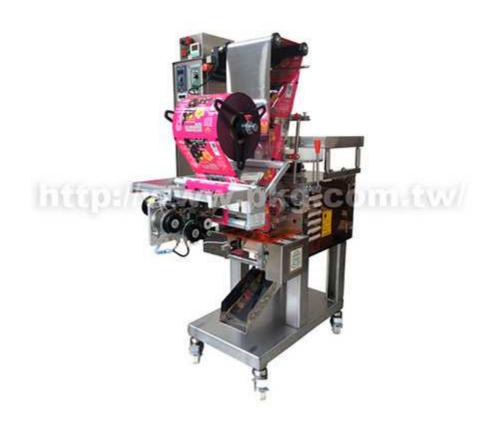

## Manual Filling Packaging Machine MODEL - 578 (Chocolate Ball)

Applicable for packaging Pellet Products.

Such as chocolate ball, nut etc.

## **Product Features:**

- Fully gear of mechanical drive principal, with high stability and durability.
- All components in direct contact with the product are made of stainless steel and P.P material, conforming to sanitary standards.
- With food grade lubricating oil for internal gears.
- Equipped with easy opening device.
- Equipped with a product counting device.
- Automatic bag making -> measuring -> filling -> sealing -> cutting -> completed products convey

## **Product Specification:**

| Sealing type (one option only ) : | back side sealing                                                                                                 |
|-----------------------------------|-------------------------------------------------------------------------------------------------------------------|
| Packing capacity:                 | 40 g /bagetc                                                                                                      |
| Packing size :                    | Length: 145 m/m. Width: 90 mm. (Other size can be made upon order.)                                               |
| Packing speed :                   | About 10 – 60 bags/min. (Depending on the liquidity & capacity of packing material, packing size.)                |
| Packing material :                | Various heat sealable materials (such as plastic film, filter paper, Nylon + PE, OPP+PE, aluminum foil + PE etc.) |
| Power required :                  | 220V, Single Phase, 50-60 HZ.                                                                                     |
| Machine dimensions :              | L 100 * W 70 * H 150 cm. (Approximately)                                                                          |
| Packing dimensions :              | L 120 * W 80 * H 160 cm. (Approximately)                                                                          |
| Net weight :                      | 170 kg                                                                                                            |
| Gross weight :                    | 270 kg                                                                                                            |