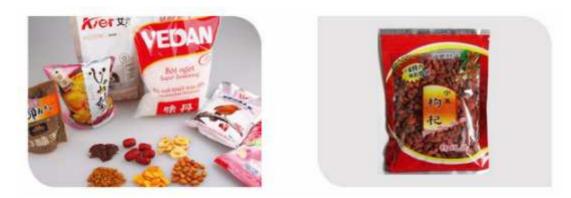

### APPLICATION

The Granules packing machine is suitable for granule material, such as Melon seeds, Nuts, Candy, Raisins, Chinese wolfberry, red dates, Potato chips, cookies and other solid material automatic packing.