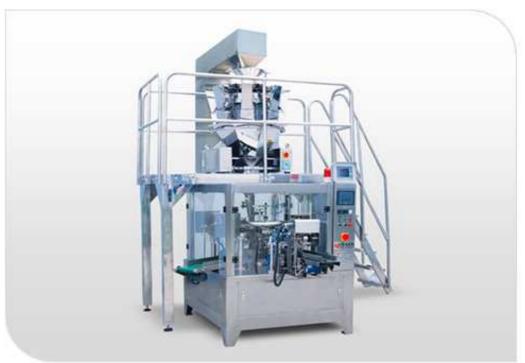

#### **GD6-200 Chinese Wolfberry Packing Machine Show**

## Description

1. Easy to operate, adopt advanced PLC from Germany Siemens, mate with touch screen and electric control system, the man-machine interface is friendly.

2. Automatic checking function: no pouch or pouch open error, no fill, no seal. The bag can be used again, avoid wasting packing materials and raw materials.

3. Safety device: Machine stop at abnormal air pressure, heater disconnection alarm.

4. The width of the bags could be adjusted by electrical motor. Press the control-button could adjust the width of clip, easily operate, and save time.

5. The part where touch to the materials is made of stainless steel and according with the request of GMP.

## MAIN TECHNICAL PARAMETERS:

| Working position   | Six-working position                              |
|--------------------|---------------------------------------------------|
| Bag material       | Laminated film/PE/PP                              |
| Bag pattern        | Stand-up with zipper & stand-up, spout, flat bag, |
| Max filling weight | 10-5000g                                          |
| Filling accuracy   | 0.5-1.5%                                          |
| Bag size           | W:100-200mm L:100-350mm (could be customized)     |
| Speed              | 10-60bags/min                                     |
| Voltage            | 380v 3phase 50/60hz                               |
| Total power        | 5.5KW                                             |
| Compress air       | 0.6m³/min                                         |