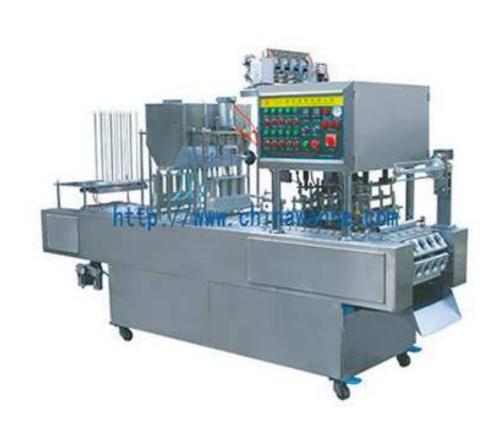

## CD-20C Cup Filling and Sealing Machine

## **Description:**

- 1. Photo cell
- 2. Cups auto down
- 3. With glass cover
  - This series is widely used in various kinds of plastic cup for liquid filling and sealing.
  - It can automatically finish the process of filling, sealing, cutting, printing the code, sterilizing in ultraviolet radiation and falling cup etc.
  - IN addition, it can be customized that according to your special requirements.