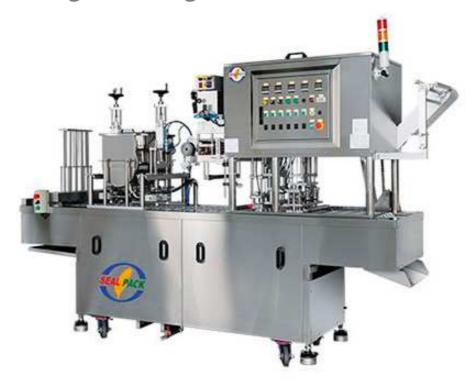

## Automatic Filling & Sealing Machine SP-1204A

## **FEATURES**

- Constructed Of Stainless Steel To Meet Sanitation Standard With Anodized Aluminum Alloy Molds.
- Individual Temperature Control For Each Mold Ensures The Sealing Quality.
- Controlled By PLC.
- Variable Speed Adjustment Via Speed Controller Arrange With Inverter.
- Custom-Made Filling System to Meet Different Purpose.
- CE Certificated.

## **SPECIFICATION**

| Туре    | Lane | Capacity      | Pneumatic Parts | Power Supply | Machine Size     |
|---------|------|---------------|-----------------|--------------|------------------|
| In-Line | 4    | 4800 Pcs/Hour | ISO Applied     | Custom-Made  | 3000x900x1800 mm |