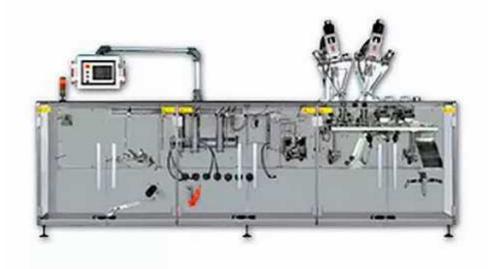

# Automatic Packaging Machine BD-180

#### Features

- With touch screen to display machine state, operation instruction, the state of breakdown.
- CAM servo package tractor.
- High reliable PLC control.
- Automatic control for material position.
- Equipped with a photocell made in Germany avoiding film-cutting error.
- Connected parts with product made by stainless steel.
- Various of feeding system. (Servo Spiral, Measuring cup, Plunger pump, Gravity Feeder, Hibar Pump, Combination Weigher)

### Specification

| Model              | BD-180                                           |
|--------------------|--------------------------------------------------|
| acking Style       | 3-side seal/4-side seal                          |
| ouch Material      | Any Laminated Heat Sealable, ex.PET/CPP, PET/OPP |
| Max. Film Diameter | Max. 500 mm                                      |
| Pouch Size         | 60*80mm ~ 180*220mm                              |
| Pouch Capacity     | 360 ml                                           |
| Power Supply       | 380V 3 Phase 50Hz                                |
| Machine Size       | 5200*970*1360 mm                                 |