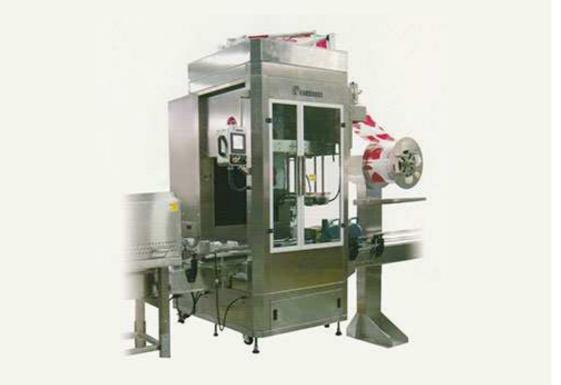

## Shrink Sleeve Applicator (Big Diameter Special) HLB-1100

## Features

- Specially designed for products with big diameters ranging from 125mm to 230mm, with complete function.
- Fits various shapes of bottles which capacity is over 3 liters.
- Composed of SUS 304 stainless steel, with elegance appearance and compact construction.
- Equipped with high-level HMI and PLC, control function fulfilled, it's all finger job!
- Enhanced rigid double driving system, able to hold heavy mandrel and ensure safety changeover.
- Pneumatic automatic bottle separation device (equipped depending on bottle volume and diameter) helps decrease the cost for changing bottles.
- Special film cutting system for a wide range of bottles, using standard types of blades for convenient purchase.
- Safety door proportion 1:3 for best operation and safety guarantee.
- Overall CE power distribution ensures safety operation.
- Work with all other auxiliary devices and shrink tunnel, the real machine for your choice.
- Equipped with intelligent memory settlement when sleeving multiple bottle types at different speed, providing user-friendly and convenient changeover.