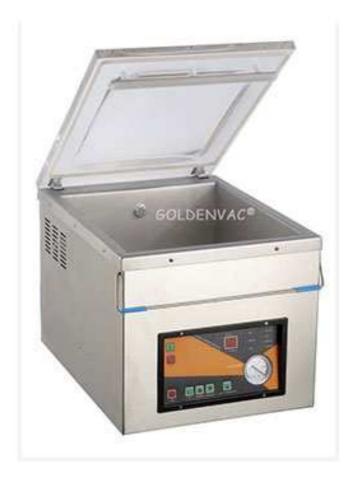

## Vacuum Packing Machine DZ-350MD

The DZ-350MD vacuum packaging machine is a single seal unit designed for sealing contents in vacuum pouches. It is equipped with an electronic pressure sensor to assure steady control of vacuum and gas packaging functions (options)

The DZ-350MD vacuum sealer is available with a digital control panel that is user programmable to memorize frequent sealing operations and the DZ-350 MD has a wide, long vacuum chamber that will accommodate very large packages or several small packages in one sealing cycle. It is possible to seal as many as four small pouches in one operation greatly increasing productivity.

## **Specification:**

Size(mm): 560\*420\*450 (L \* W \* H)

Vacuum room vol. (mm): 450\*370\*170(L \* W \* H)

Avail hot seal size (mm): 350\*1 Voltage (v): 220+/-10%, 110V

Power (kw): 0.37

Process cycle (bag/s): 15-25 Vacuum Speed: 20m³/h