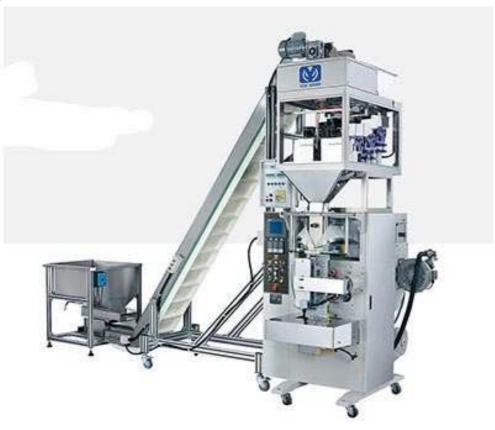

# Conveyor Feeding System Vertical Form-Fill-Seal Machine CT-260-C

#### Features/

- With touch screen and PLC control system.
- The file pulling mechanism is driven by servo motor with minimum tolerance.
- Easy operation 4 sets of memory provides easy change.
- The machine is designed for pillow type packaging. (back side sealing)
- High weight accuracy with minimum tolerance.
- Employs Germany KT5W photocell sensor for tracing assuring high accuracy sealing and cutting.
- Easy to adjust packaging sizes.
- Automatic process : measuring→making bag→filling→sealing→cutting