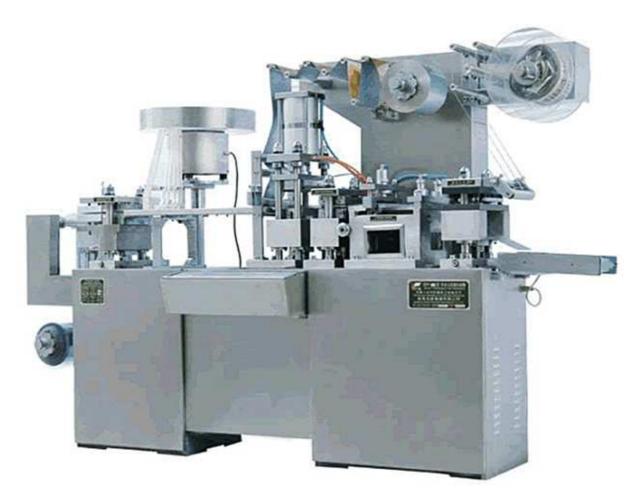

## DPP138C/250C AL/PL Blister Packing Machine

## **Performance and Characteristics:**

Variable Frequency Speed Regulating, PC Circuit Control Panel.

Adjustable travel adopts manipulator grip equipped with inching device, which has accurate synchronization.

With cylinder heat-sealing, the upper and lower checkers ensure the effect of heat-sealing. Mould spout location is convenient for replacing mould.

Waste Automatic Recovery Device.

DA vibrating disk feeder, which is suitable for feeding breakable pills and milk, pills with dust on surface.