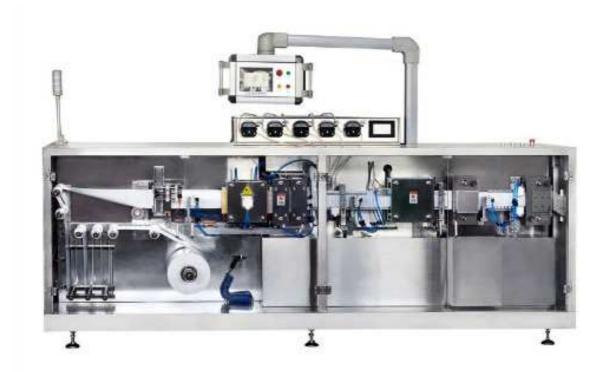

## Plastic Ampoule Filling Sealing Automatic Water Filling Machine SED-120SP

SP series automatic cup filling and sealing machine is suitable for filling and sealing various liquid and solid materials, such as: jelly yogurt, juice, condiments, sauces, soy milk, noodles and powdered materials and etc. This machine is a full automatic production line with such processes as automatic cup-loading, filling, photoelectric pattern proofreading, heat sealing, cutting, leftover film collecting and cup discharging.

## Features:

- This machine is a full automatic production line with such processes as automatic cuploading→filling→photoelectric pattern proofreading→heat sealing→cutting→leftover film collecting → cup discharging.
- The machine is suitable for filling and sealing various liquid and solid material
- The machine can also add the other functions according to the client's requirements, such as pulp filling, CIP cleaning, automatic level control, air blowing and dust-sucking, bacuuming and nitrogen filling, cap covering, air purifying, date printing, cup discharging and conveying, PLC control system.
- The machine is integrated with pneumatic, mechanical drive and PLC control.
- The filling head will stop filling if no pouches available.
- The touch screen can be set with two language version.