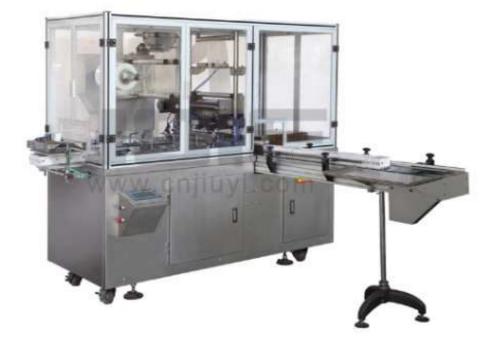

## JE-400C Overwrapping Machine

The machine is driven by a series of cams, connecting rods and other accessories, which are applicable for wrapping big-sized cases such as multi-boxes, which driving principle is intermittent. Model JE-400C overwrapping machine is applicable for wrapping big sized box such as food box with biscuit/chocolate etc. using BOPP film with tear tape.

## Standard attachment:

1. When the height is different, it's easy to change the folding blade and propulsion on folding street.

- 2. PLC control with touch display.
- 3. Automatic counter, Speed adjuster and temperature adjuster
- 4. Temperature, and film length adjustment via the touch dislay.
- 5. Film cutter device, tear tape device.

## **Technical parameter:**

| Model                  | JE-400C                       |  |
|------------------------|-------------------------------|--|
| Package size           | (100-300)x(50-200)x(15-80)MM3 |  |
| Capacity               | 12-15packs/min                |  |
| Voltage                | Single phase 220V,50~60hz     |  |
| Motor power            | 0.75kw                        |  |
| Electric heating power | 4kw                           |  |
| Overall dimension      | 2400mm×1200mm×1900mm(L×W×H)   |  |
| Conveyor               | 1800 X 900 X100 MM            |  |
| N.weight               | 1200kg                        |  |