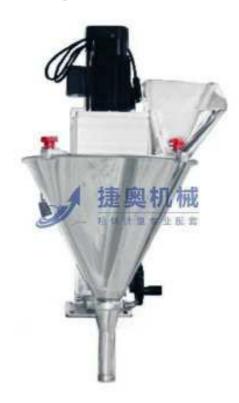

## JA-15LB Screw Measuring Machine

Hopper can be easily cleaning without tools ;

Servo motor and servo drive control screw ;

All stainless steel construction ;

Equipped with a high degree of adjustment hand wheel, easy to adjust the whole height ;

Change screw attached, suitable fine powder and micro granule material measure!

| 技术参数 Technical parameters | 技术参数 | Technical | parameters |
|---------------------------|------|-----------|------------|
|---------------------------|------|-----------|------------|

| 型号 Model              | JA-15LB          |
|-----------------------|------------------|
| 料仓容积 Hopper capacity  | 15L              |
| 包装重量 Package weight   | 0.5~200g         |
| 包装精度 Packing accuracy | ±1%              |
| 填充速度 Fill rate        | 30-100次/分钟       |
| 螺杆直径 Auger Diameter   | Φ12~Φ42          |
| 电源 Power              | 三相380V           |
| 整机功率 Total power      | 1KW              |
| 整机重量 The whole weight | 30kg             |
| 整机体积 Whole volume     | L600×W400×H500mm |