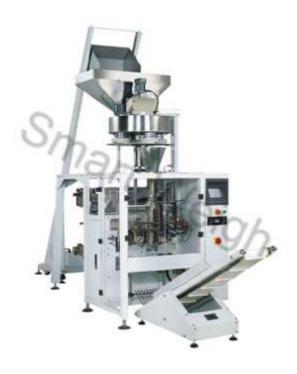

## Smart Weigh SW-PL3 Measure Cup Vertical Packing System

## Features:

- ◆ Fully-automatically procedures from material feeding, filling and bag-making, date-printing to finished products output;
- It is customize cup size according to various kinds of product and weight;
- ◆ Simple and easy to operate, better for low equipment budget;
- Double film pulling belt with servo system;
- ◆ Only control touch screen to adjust bag deviation. Simple operation.

It is suitable for smaller granule and powder, like rice, sugar, flour, coffee powder etc.