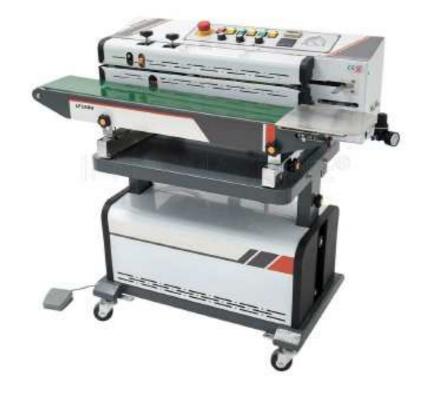

## Series Continuous Air Suction Band Sealer LF1080

This machine is based on the widely absorb essence of similar foreign products and vacuum machine according to the latest requirement of market to design on new model with send, vacuum, inflatable (such as nitrogen or other gases), seal, code, in one set, continuous sealing and packing machine.

This machine with Simple and novel structure, beautiful appearance, complete function, high degree of automation, can greatly reduce the labor intensity of the operator.

## **Specifications**

| Model                              | LF1080                       |
|------------------------------------|------------------------------|
| Sealing-Cut Speed                  | 0-12m/min                    |
| Sealing Width                      | 6-12mm                       |
| Temperature Range                  | 0~300°C                      |
| Max.thickness of single layer film | ≤0.08                        |
| Conveyor Load                      | Max. 3.kgs                   |
| Power                              | 1405W                        |
| Voltage                            | 220V 50HZ/110V 60HZ          |
| Machine size (L x W x H)           | 1025x450x (940+140 adjusted) |
| Weight                             | 85kgs                        |