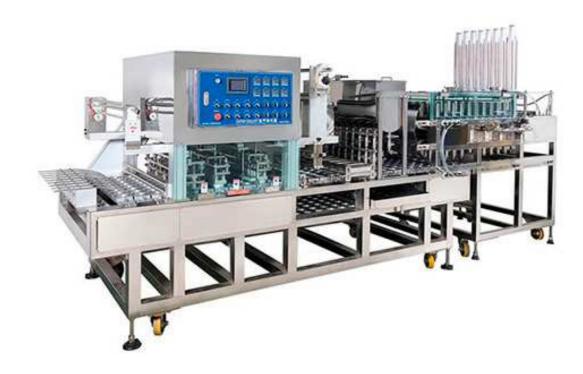

## Automatic Type Sealing Machine-ET-66

## Features:

- 1. PLC with Index Gear Conveyor, Inverter Speed Control and Touch Screen Operation.
- 2. Stainless Steel frame and Anodized Aluminum.
- 3. Three models for Film Feeding: Sensor, Encoder, Timer. Available for Colorful & Blank film.
- 4. Sealing and Boarded Cutting (Profile cut).
- 5. 2 sets of separately sealer, and 1 set of cutter. Faster speed, More capacity.
- 6. Product track Output.