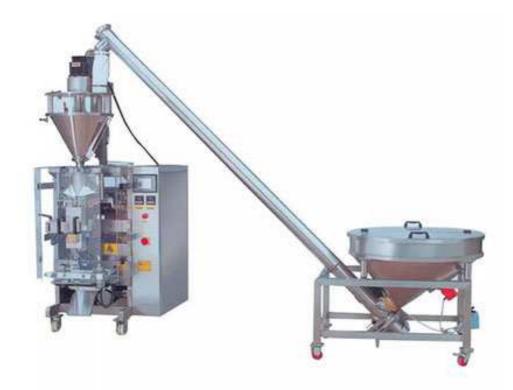

## XM-420D/520D Screw Metering Automatic Packing Machine

Mainly applicable to powder material (flour, starch, feed, chemical powder and etc.) similar material, like 50g-1000g small bag of material filling.

## Mainfeatures:

1. Used for measurement of high fluidity or good fluidity powdery material.

This machine can be finished the tasks of measurement, fillings, nitrogen filling and etc, and it can be reached the purpose to measure filling material through servo motor to drive screw rotation.
It is convenient for cleaning stainless steel hopper, and in line with the safety and health management requirements of enterprise.