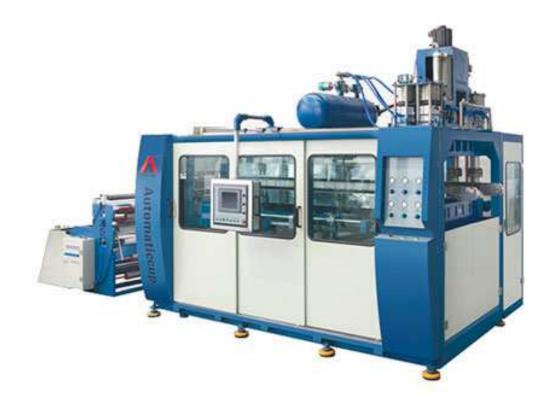

## HSC-680A Plastic Thermoforming Machine

It is suitable to from PP, PS, HIPS, PVC, PET plastic sheets, which can be widely used to produce all kinds of plastic boxes, containers and other plastic wares, such as ice-cream, milk cups chocolate package boxes, candy boxes and fast-food boxes etc.