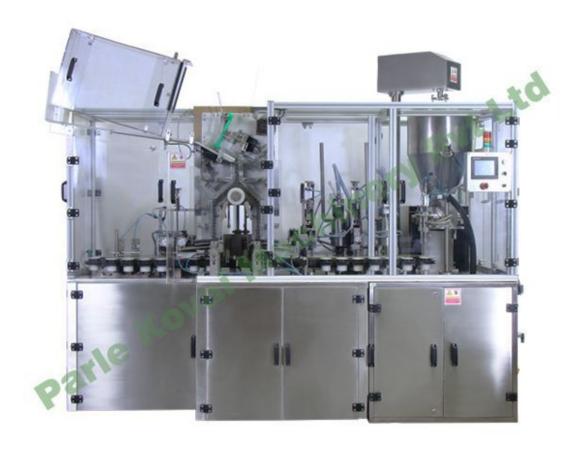

## Tube Filling & Sealing Machine PK 120 AL / PL / Combo Linear

PK 120 AL / PL / Combo Linear is very effective filler providing many features as standard. The design of the machine is ergonomic and easy to handle and maintain for operators. Is a fully plc controlled machine. The filler is very flexible, and therefore suitable for different product segments. It provides production speed of 120 tubes per minute, depending on the tube size and type of product. The filling accuracy is excellent compared to competitor's tube fillers in this speed range. All pneumatic controls are easily accessible without stopping the machine.