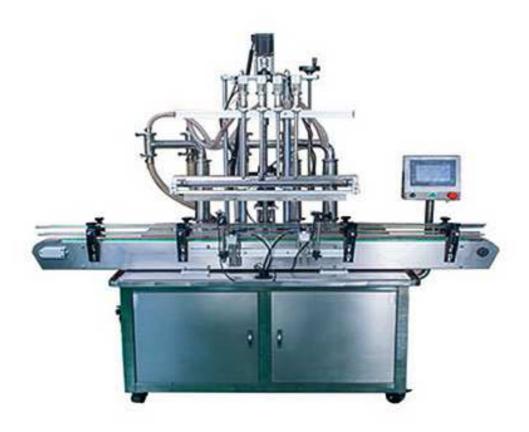

## Liquid Filling Machine AY-2468

This machine is applied for liquid filling similar like water, wine, milk, edible oil, flavor drinks, vinegar products.

It is able to integrate to capping machine and labeling machine in bottling line, fully complete and intelligence control advantage.

## **Characteristic:**

- Adopt volumetric piston pump, pneumatic control ss check valve to filling various kinds of liquid from light to medium heavy.
- Pneumatic control piston pump, easy adjust filling volume.
- Auto shut on/off filling nozzle, prevent drop while filling.
- Automatic tray collector under filling nozzle, to avoid dropping on bottle.
- Convenient to take out component parts to clean and sterilize, adjust to fit to other bottle size with no change parts.
- Frequency speed control, no bottle no fill intelligence.
- Main electric elements adopt Wenview, Delta, CHNT brand.
- Whole machine designed and manufactured accordance to GMP regulation.