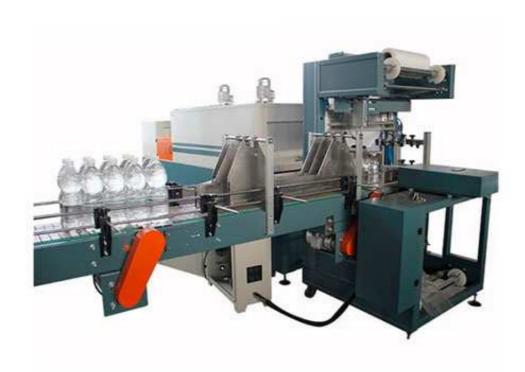

## WD-350A Automatic Linear Type Bottle Shrink Wrapping Machinery

Electric Driven Type Shrink Wrap Oven&shrink wrap machine As one of the most professional electric driven type shrink wrap oven&shrink wrap machine manufacturers and suppliers in China, we're featured by quality products and good service.

## **Technical parameter**

Facility overall size: L12000×W1100×H2100mm

• Overall case size: main machine:3400×1250×2350mm

Shrinkage machine: 4200×1100×1700mm
Warpage max size: L2400×W650×H450mm

Shrinkage film material: PE

Shrinkage film thickens: 0.03-0.15mm

Thermo shrinkage tunnel max temperature: 160 - 260° adjust at will

Max output per minute: 16-20 bag

Facility power: 30KwActual power: 25Kw/h

Pressure requirement: 380V/50-60HZ

Facility weight: 2500
Air pressure: 0.6-0.8mpa
Working noise: ≤65db

Import bottle convey belt width: 541mm