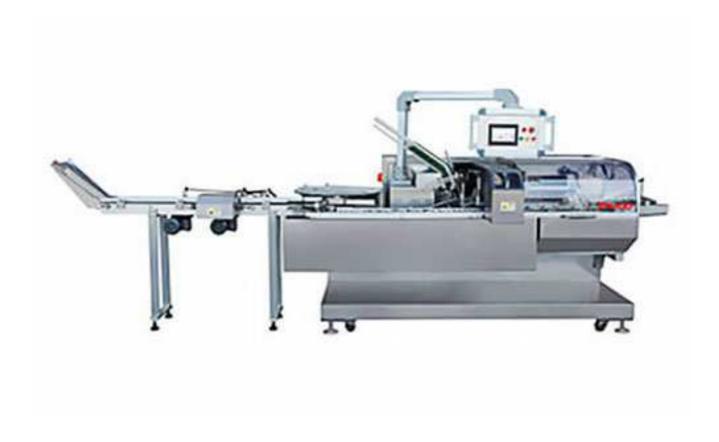

## PZH-100E Automatic Cartoning Machine for Ice Cream

This product is suitable for various products, like the ice cream, pharmaceutical aluminum-plastic package and similar items box packaging.

Automatically finish the box opening, insert the products into the box, printing and sealing (also suitable for glue spraying).

## Features:

1. With automatic conveying, opening, feeding, printing (optional), glue spraying, sealing systems. With compact reasonable structure, easy for operation.

2. With servo motors, PLC, touch screen. The display clearly shows the operation data, and design with higher automation.