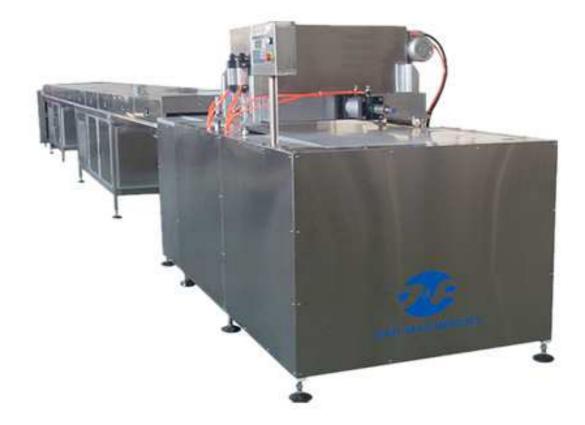

## Chocolate Chip Depositing Machine Chocolate Making Machine - DRQDJ

The chocolate chip depositing machine can produce smallest 0.098g chocolate chips and big chocolate drops. The depositor can be pneumatic or servo motors. There is a cooling tunnel to cool down chocolate chips. The width of the conveyor belt can be from 600mm to 1200mm.

The chocolate drops/chips can be poured on the conveyor belt directly and the weight of the each drop can also be adjustable.

The material of the line which touch with the chocolate is made in stainless steel or aluminium alloy except the convey belt is made in PU. The insulation board can be also stainless steel.

## Specification:

| Capacity                  | 180-200kg/h       | Power               | 45kW   |
|---------------------------|-------------------|---------------------|--------|
| Weight of chocolate       | 0.1-5g            | Weight of machine   | 2500kg |
| Dimensions of the machine | 22000*1540*1600mm | Cooling temperature | 0-10°C |