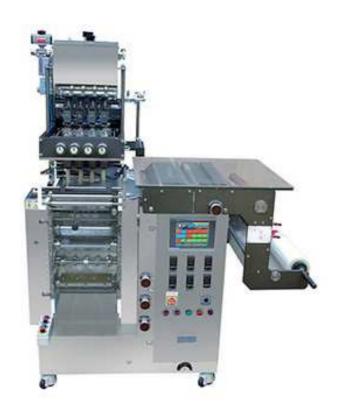

## Liquid Automatic Packing Machine LQ-4R

## **Feature**

- It is applicable for mass-produced extract products.
- It is available without I-Mark.
- C.I.P can be done with supply unit only.
- Each unit has been installed with the safety cover and the alarming device.
- Each part has been standardized and simplified to reduce time taken for replacements. Better yet, the machine rarely generates replacement parts.
- The position calibration for the secondary sealing and for the cutter is done automatically.
- A flashing light is turned on 2 minutes before the film is finished. When the films are completely consumed, the machine will stop at its designated position.