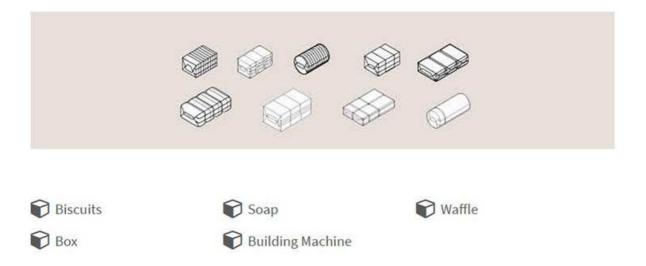

## AW2003-FF Soap, Biscuits, Waffle & Box Bundling Machine

An idal machine for over-wrappering & Bundling Soap Bars, Biscuits, Waffle Box Multi-packs. This machine is feed manually by one or two operators. Also a special design with full automatic feeding system connected directly to the production line is ails available depends on the way of production output. AW2003 - FF Machines have Mechanical and easy OOP Lneght adjustment & Change - Over features. Optionally, elevator system can be provşded for 2 rows of stacked packaging.

## **Packaging Features:**