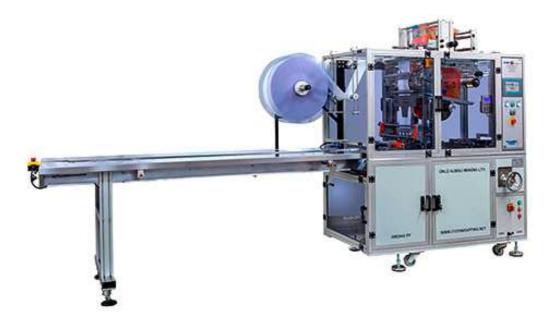

## AW2003-FF Soap, Biscuits, Waffle & Box Bundling Machine

An idal machine for over-wrappering & Bundling Soap Bars, Biscuits, Waffle Box Multi-packs. This machine is feed manually by one or two operators. Also a special design with full automatic feeding system connected directly to the production line is ails available depends on the way of production output. AW2003 - FF Machines have Mechanical and easy OOP Lneght adjustment & Change - Over features. Optionally, elevator system can be provşded for 2 rows of stacked packaging.

Also Tear Tape applicator and date printer device are available on this machine upon request.