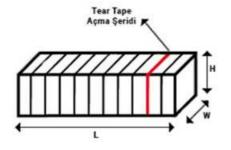

Also Tear Tape applicator and date printer device are available on this machine upon request.

## **Technicial Specifications:**

| Lenght (L) | : Min 75 mm - Max 260 mm              | Width (W)  | : Min 40 mm - Max 110 mm    |
|------------|---------------------------------------|------------|-----------------------------|
| Height (H) | : M <mark>in</mark> 40 mm - Max 80 mm | OPP Lenght | : Min 150 mm - Max 420 mm   |
| Capacity   | : 20 - 40                             | Power      | : 3.5 KW, 380V - AC 3 Phase |
| Weight     | :950 kg                               |            |                             |