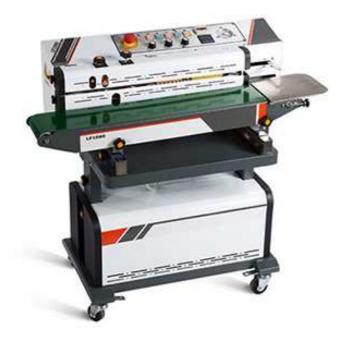

## LF1080 Automatic Continuous Vacuum Sealing Machine

This machine is based on the widely absorb essence of similar foreign products and vacuum machine. According to the latest requirement of market to design on new model with send, vacuum, inflatable (such as nitrogen or other gases), seal, code, in one set, continuous sealing and packing machine.

This machine with Simple and novel structure, beautiful appearance, complete function, high degree of automation, can greatly reduce the labor intensity of the operator

## **Metain Ftures**

- 1. Suitable for heavy duty packagers.
- 2. Advanced steel wheel printing technology
- 3. Adjustable working speed controls to accommodate high-efficiency production line.
- 4. Adjustable height of delivery table