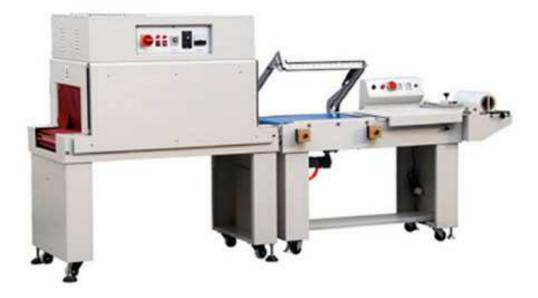

## Semi Auto Shrink Wrapping Machine YC-450A

L bar sealer heating shrink wrapping machine with heat tunnel is ok for packing many kinds products. Such as commodities, cosmetics products, some goods in small box, wooden board and so on. Mainly use in foods industries, supermarket, a small shop, even other industries

## **Technical Parameters:**

| Model              | YC-450A                |
|--------------------|------------------------|
| Power supply       | 220V/50HZ single phase |
| Converyor speed    | 0-15m/min              |
| Sealing knife size | L550*W450mm            |
| Converyor loading  | 15kg                   |
| Machine size       | L1450*W670*H1000mm     |
| Machine weight     | POF.PVC.PP             |