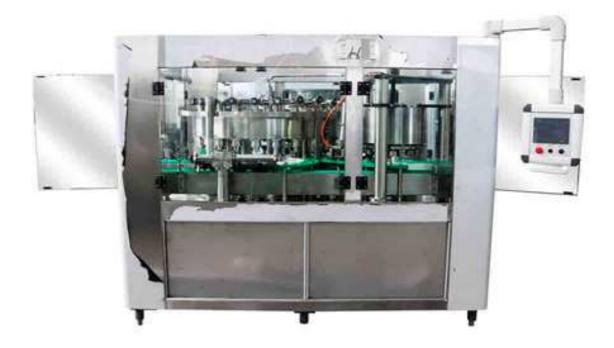

## Liquor and Beverage Canning Filling Machine CGF24-6

Our newly designed CGF serious monoblack different drink filling machine is designed for aluminum can and metal tin can filling, it can suit for can size between 150ml to 750ml, can customized to maximum of 1000ml. On machine surface is only leaving 3 points of bearing support point which makes drainage so easy and without any dirt stain.

## **Description**

- Electric saving
- Precise filling level
- 99.9% yield
- Easy changing for different design bottle
- Speed adjustable

## **Technical parameters:**

| Model                    | CGF24-6            |
|--------------------------|--------------------|
| Capacity (B/H)           | 12000 CPH (500ml ) |
| Suitable Bottle Size     | 150- 750ml         |
| Water Pressure           | 0.18-0.25Mpa       |
| Water Consumption (kg/h) | 1000               |
| Washing Valves           | 0                  |
| Filling valves           | 24                 |
| Capping Heads            | 6                  |
| Filling Precision        | <+5MM              |
| Air Pressure             | 0.5Mpa             |
| Air Consumption          | 0.3m3/min          |
| Power (kw)               | 7.5                |
| Weight (kg)              | 4000               |
| Dimension (L*W*H)        | 2100*1900*2100 rmm |